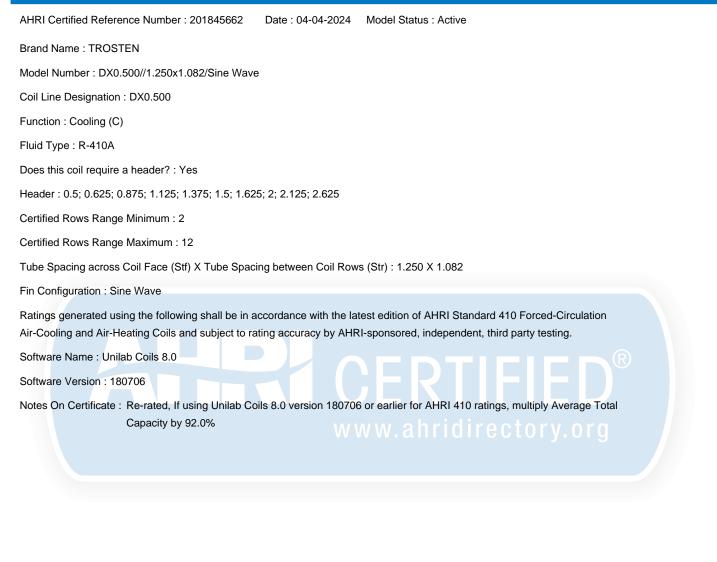

## **Certificate of Product Ratings**

+"Active" Model Status are those that an AHRI Certification Program Participant is currently producing AND selling or offering for sale; OR new models that are being marketed but are not yet being produced."Production Stopped" Model Status are those that an AHRI Certification Program Participant is no longer producing BUT is still selling or offering for sale. Ratings that are accompanied by WAS indicate an involuntary re-rate. The new published rating is shown along with the previous (i.e. WAS) rating.